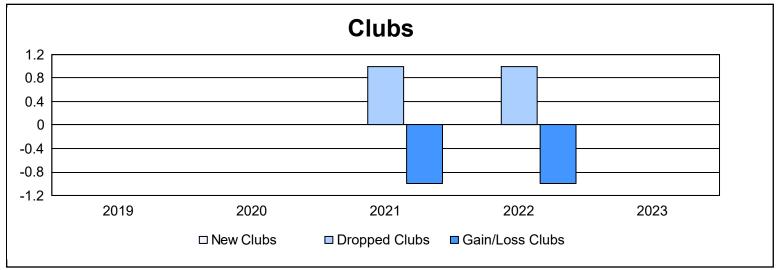

District 26 M2 As of June 2023 Cumulative

| Year      | New<br>Clubs | Dropped<br>Clubs | Gain/<br>Loss<br>Clubs | New<br>Members | Charter<br>Members | Reinstate<br>Members | Transfer<br>Members | Total<br>Member<br>Added | Total<br>Members<br>Dropped | Gain/<br>Loss<br>Members |
|-----------|--------------|------------------|------------------------|----------------|--------------------|----------------------|---------------------|--------------------------|-----------------------------|--------------------------|
| 2018-2019 | 0            | 0                | 0                      | 94             | 0                  | 17                   | 1                   | 112                      | 171                         | -59                      |
| 2019-2020 | 0            | 0                | 0                      | 47             | 0                  | 7                    | 6                   | 60                       | 178                         | -118                     |
| 2020-2021 | 0            | 1                | -1                     | 91             | 0                  | 6                    | 2                   | 99                       | 118                         | -19                      |
| 2021-2022 | 0            | 1                | -1                     | 80             | 0                  | 5                    | 3                   | 88                       | 139                         | -51                      |
| 2022-2023 | 0            | 0                | 0                      | 91             | 0                  | 2                    | 4                   | 97                       | 103                         | -6                       |
| Average   | 0            | 0                | 0                      | 81             | 0                  | 7                    | 3                   | 91                       | 142                         | -51                      |